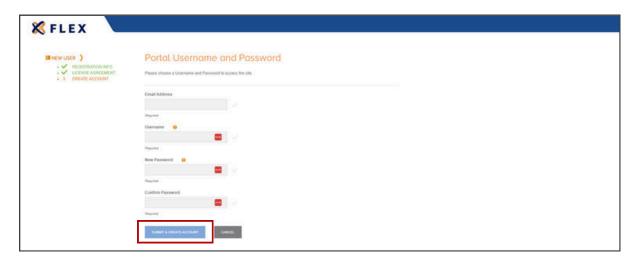

### Step 5:

Next, you'll create and confirm your username and password.

**Usernames**: Your username can be the same as your email address. Usernames must be at least six characters long and contain alpha-numeric and special characters.

**Passwords**: Passwords must be at least eight characters longs and include at least one number and one special character. Passwords cannot have more than two identical consecutive characters.

Once you've entered your username and password, click SUBMIT & CREATE ACCOUNT.