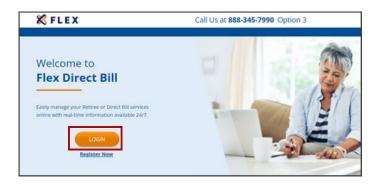

# Step 3:

Enter your registration code and company's Employer Identification (Tax ID) Number when prompted. Then, click **SUBMIT REGISTRATION**.