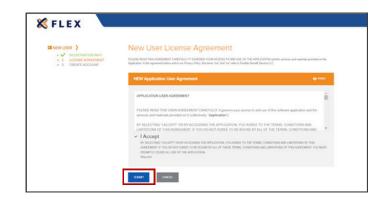

**Getting started:** If you are a new Employer contact, you will receive an email from your Implementation Specialist with a registration code and instructions on how to log in.

### Step 1:

Navigate to <u>www.flexiblebenefit.com/direct-bill</u> and click **LOGIN**.



# Step 3:

Enter your registration code and company's Employer Identification (Tax ID) Number when prompted. Then, click **SUBMIT REGISTRATION**.



# Step 2:

Next, select **NEW USER REGISTRATION**.



#### Step 4:

Accept the Terms and Conditions and click SUBMIT.





### Step 5:

Next, you'll create and confirm your username and password.

**Usernames**: Your username can be the same as your email address. Usernames must be at least six characters long and contain alpha-numeric and special characters.

**Passwords**: Passwords must be at least eight characters longs and include at least one number and one special character. Passwords cannot have more than two identical consecutive characters.

Once you've entered your username and password, click SUBMIT & CREATE ACCOUNT.



# Step 6:

Once your account has been created, you will be directed to **Enter Login Information**. Enter the username and password you just created and click **Log In**.



# Step 7:

Upon confirmation of your login credentials, you will be asked to verify your email. Enter you