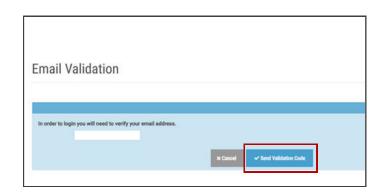

# Step 7:

Upon confirmation of your login credentials, you will be asked to verify your email. Enter your email address and click **Send Validation Code**.

Questions? Call us at 866-847-8774