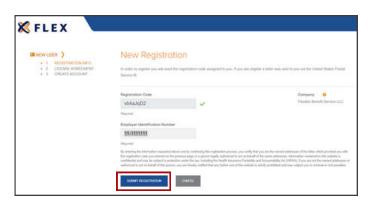

**Getting started:** If you are a new Employer contact, you will receive an email from your Implementation Specialist with a registration code and instructions on how to log in.

### Step 1:

Navigate to <u>www.flexiblebenefit.com/direct-bill</u> and click **LOGIN**.



# Step 3:

Enter your registration code and company's Employer Identification (Tax ID) Number when prompted. Then, click **SUBMIT REGISTRATION**.



# Step 2:

Next, select **NEW USER REGISTRATION**.



#### Step 4:

Accept the Terms and Conditions and click SUBMIT.





### Step 5:

Next, you'll create and confirm your username and password.

**Usernames**: Your username can be the same as your email address. Usernames must be at least six characters long and contain alpha-numeric and special characters.

**Passwords**: Passwords must be at least eight characters longs and include at least one number and one special character. Passwords cannot have more than two identical consecutive characters.

Once you've entered your username and password, click SUBMIT & CREATE ACCOUNT.



# Step 6:

Once your account has been created, you will be directed to **Enter Login Information**. Enter the username and password you just created and click