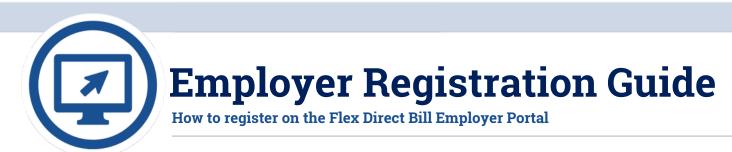

### Step 1:

Navigate to <u>www.flexiblebenefit.com/direct-bill</u> and click **LOGIN**.