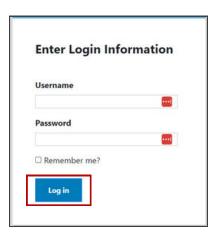

# Step 6:

Once your account has been created, you will be directed to **Enter Login Information**. Enter the username and password you just created and click **Log In**.